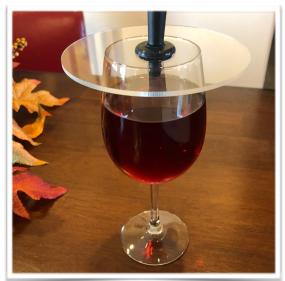

**Step 2:** Fill a cup or glass with a liquid or beverage you would like to infuse with smoky flavor.

**Step 3:** Insert the nozzle end of the extension hose into your Handy Smoker Cup Cover<sup>TM</sup>. Place the Cup Cover over your filled cup or glass. The nozzle may be inserted deep into the liquid to bubble up smoke through the beverage, or it may be inserted only into the air space between the liquid and the lid, to fill the air above the drink with smoke.

**Step 5:** Fill the cup or glass with smoke for a few seconds. After it is filled with smoke, turn off and let stand for 10-40 seconds.

**Step 6:** After the desired flavor is achieved. Then uncover your food or beverage, serve and enjoy!