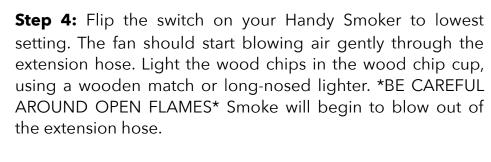

**Step 5:** Fill the cup or glass with smoke for a few seconds. After it is filled with smoke, turn off and let stand for 10-40 seconds.

**Step 6:** After the desired flavor is achieved. Then uncover your food or beverage, serve and enjoy!