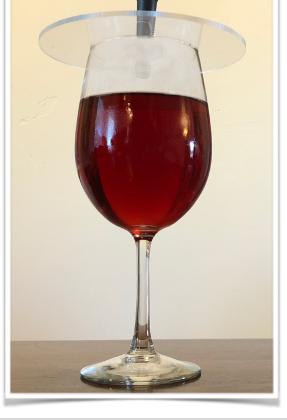

**Step 2:** Fill a cup or glass with a liquid or beverage you would like to infuse with smoky flavor.

**Step 3:** Insert the nozzle end of the extension hose into your Handy Smoker Cup Cover<sup>TM</sup>. Place the Cup Cover over your filled cup or glass. The nozzle may be inserted deep into the liquid to bubble up smoke through the beverage, or it may be inserted only into the air space between the liquid and the lid, to fill the air above the drink with smoke.

**Step 5:** Fill the cup or glass with smoke for a few seconds. After it is filled with smoke, turn off and let stand for 10-40 seconds.

**Step 6:** After the desired flavor is achieved. Then uncover your food or beverage, serve and enjoy!